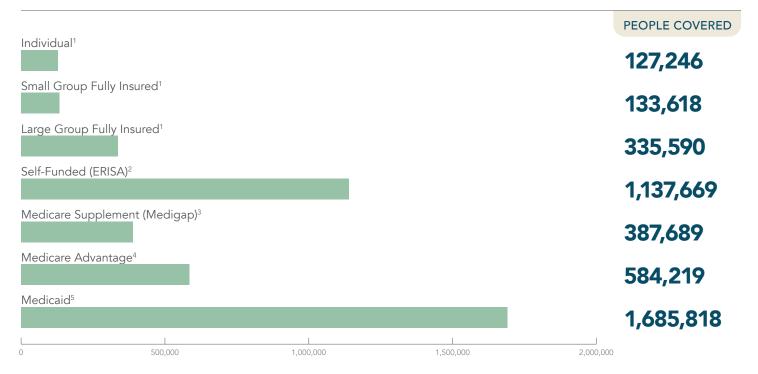

### Health Insurance Coverage of Indiana Residents<sup>8</sup>

All data sources and notes, labeled 1 - 18, are referenced in detail on the "Sources & Notes" page at the end of the full report, or at this link: AHIP.org/2023-State-Data