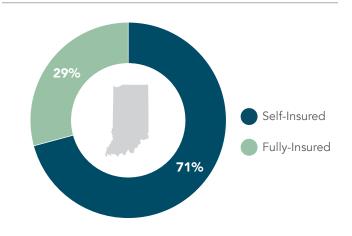

e<br>Shield of Michigan                    |     | Humana                                        |                  | UnitedHealthcare                |  |
| MEDICAID <sup>5</sup>               | Anthem<br>(Elevance Health)    | CareSou                     | CareSource Ser                                           |     | Managed Health<br>Services (MHS)<br>(Centene) |                  | MDwise<br>(McLaren Health Plan) |  |

STATE PREMIUM TAX COLLECTED<sup>12</sup>: **\$234,753,000** 

## Individual Marketplace in Indiana

Marketplace Enrollees Receiving Premium Subsidies<sup>13</sup>

121,953 (82%)

Average Monthly Premium Subsidy<sup>13</sup>

\$459

Percent of Subsidy-Eligible Population Enrolled in Marketplaces<sup>14</sup> **25%** 

# Employer-Sponsored Insurance by Type<sup>15</sup>



# Coverage by Employers in Indiana



All data sources and notes, labeled 1 - 18, are referenced in detail on the "Sources & Notes" page at the end of the full report, or at this link: <u>AHIP.org/2023-State-Data</u>

Data compiled by AHIP, Center for Policy and Research, February 2023.