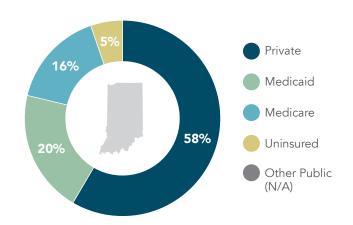

### Health Insurance Coverage of Indiana Residents<sup>8</sup>

All data sources and notes, labeled 1 - 18, are referenced in detail on the "Sources & Notes" page at the end of the full report, or at this link: AHIP.org/2023-State-Data