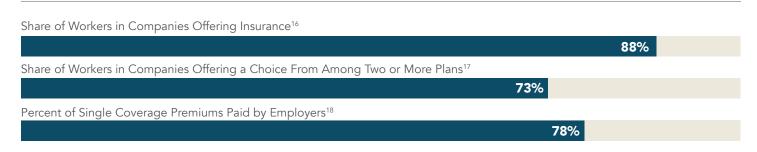

# Coverage by Employers in Indiana

All data sources and notes, labeled 1 - 18, are referenced in detail on the "Sources & Notes" page at the end of the full report, or at this link: <u>AHIP.org/2023-State-Data</u>