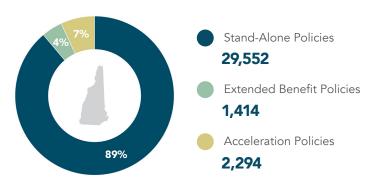

# **New Hampshire**

Long-Term Care Insurance (LTCI) Benefits by the Numbers

# **People Covered in New Hampshire**

33,260

People Covered by LTCI<sup>1</sup>