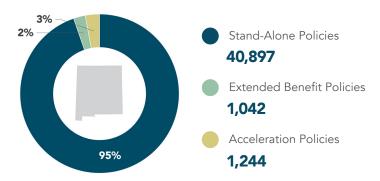

# **New Mexico**

Long-Term Care Insurance (LTCI) Benefits by the Numbers

# **People Covered in New Mexico**

43,183

People Covered by LTCI<sup>1</sup>