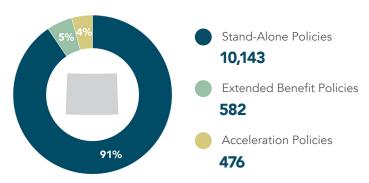

# Colorado

Long-Term Care Insurance (LTCI) Benefits by the Numbers

# **People Covered in Colorado**

139,980

People Covered by LTCI<sup>1</sup>

### **Stand-Alone LTCI Information**