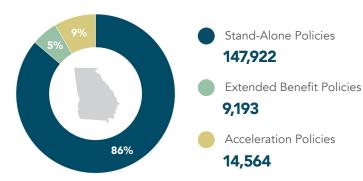

# Georgia

Long-Term Care Insurance (LTCI) Benefits by the Numbers

# **People Covered in Georgia**

171,679

People Covered by LTCI<sup>1</sup>