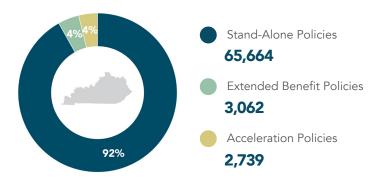

# Kentucky

Long-Term Care Insurance (LTCI) Benefits by the Numbers

# **People Covered in Kentucky**

71,465

People Covered by LTCI<sup>1</sup>

### **Stand-Alone LTCI Information**

2021

| Total Estimated Claims Paid <sup>1</sup>          | )0 |
|---------------------------------------------------|----|
| Number of Claims Opened <sup>1</sup>              | 30 |
| Estimated Average Claim Per Claimant <sup>1</sup> | 39 |