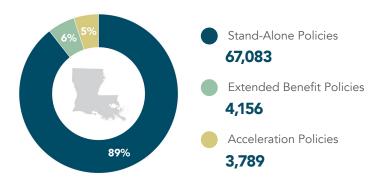

# Louisiana

# **People Covered in Louisiana**

75,028

People Covered by LTCI<sup>1</sup>