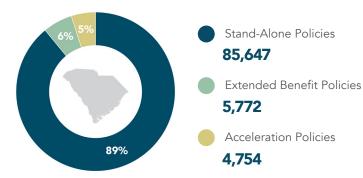

## **South Carolina**

Long-Term Care Insurance (LTCI) Benefits by the Numbers

## **People Covered in South Carolina**

96,173

People Covered by LTCI<sup>1</sup>

## **Stand-Alone LTCI Information**