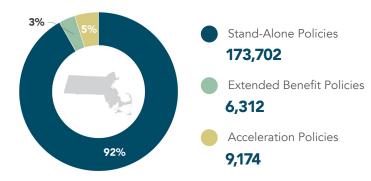

# **Massachusetts**

Long-Term Care Insurance (LTCI) Benefits by the Numbers

# **People Covered in Massachusetts**

189,188

People Covered by LTCI<sup>1</sup>