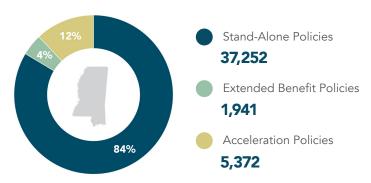

# Mississippi

Long-Term Care Insurance (LTCI) Benefits by the Numbers

# **People Covered in Mississippi**

44,565

People Covered by LTCI<sup>1</sup>