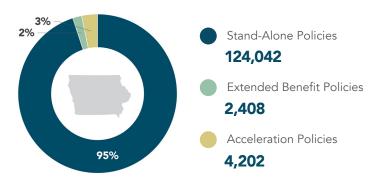

# lowa

Long-Term Care Insurance (LTCI) Benefits by the Numbers

# **People Covered in Iowa**

130,652

People Covered by LTCI<sup>1</sup>

### **Stand-Alone LTCI Information**