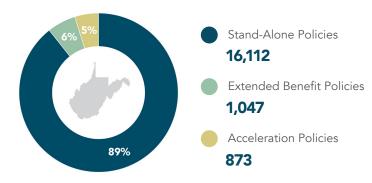

# **West Virginia**

Long-Term Care Insurance (LTCI) Benefits by the Numbers

## **People Covered in West Virginia**

18,032

People Covered by LTCI<sup>1</sup>

## **Stand-Alone LTCI Information**