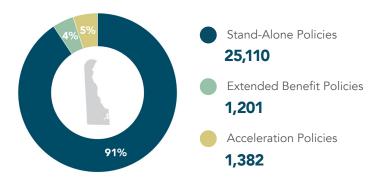

# **Delaware**

Long-Term Care Insurance (LTCI) Benefits by the Numbers

# **People Covered in Delaware**

27,693

People Covered by LTCI<sup>1</sup>