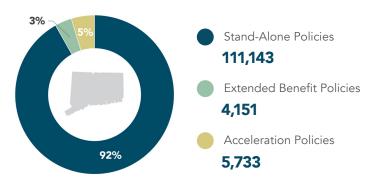

# **Connecticut**

Long-Term Care Insurance (LTCI) Benefits by the Numbers

# **People Covered in Connecticut**

121,027

People Covered by LTCI<sup>1</sup>