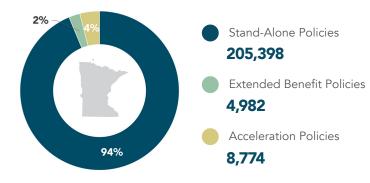

# **Minnesota**

Long-Term Care Insurance (LTCI) Benefits by the Numbers

# **People Covered in Minnesota**

219,154

People Covered by LTCI<sup>1</sup>