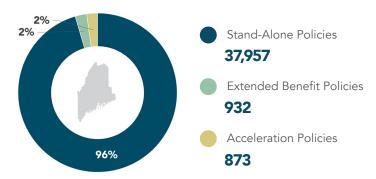

# Maine

Long-Term Care Insurance (LTCI) Benefits by the Numbers

# **People Covered in Maine**

39,762

People Covered by LTCI<sup>1</sup>