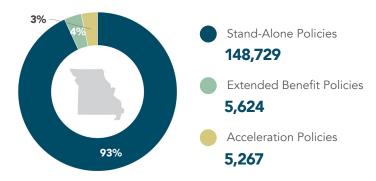

# Missouri

Long-Term Care Insurance (LTCI) Benefits by the Numbers

# **People Covered in Missouri**

159,620

People Covered by LTCI<sup>1</sup>