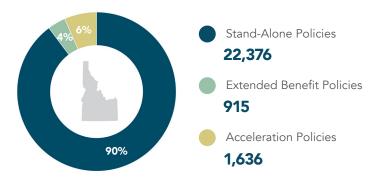

# Idaho

Long-Term Care Insurance (LTCI) Benefits by the Numbers

# **People Covered in Idaho**

24,927

People Covered by LTCI<sup>1</sup>

### **Stand-Alone LTCI Information**