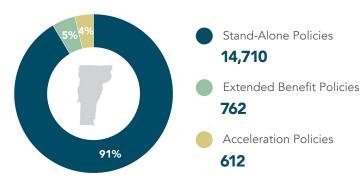

## **Vermont**

Long-Term Care Insurance (LTCI) Benefits by the Numbers

## **People Covered in Vermont**

16,084

People Covered by LTCI<sup>1</sup>

## **Stand-Alone LTCI Information**