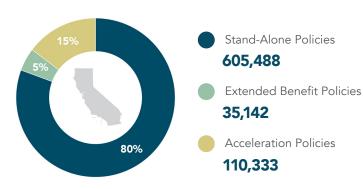

# **California**

Long-Term Care Insurance (LTCI) Benefits by the Numbers

# **People Covered in California**

750,963

People Covered by LTCI<sup>1</sup>