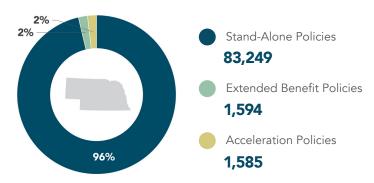

# Nebraska

Long-Term Care Insurance (LTCI) Benefits by the Numbers

# **People Covered in Nebraska**

86,428

People Covered by LTCI<sup>1</sup>