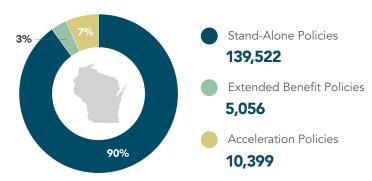

## Wisconsin

Long-Term Care Insurance (LTCI) Benefits by the Numbers

## **People Covered in Wisconsin**

154,977

People Covered by LTCI<sup>1</sup>

## **Stand-Alone LTCI Information**