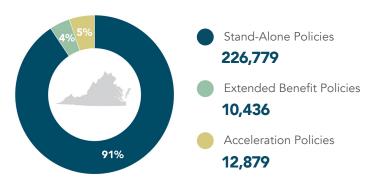

# Virginia

Long-Term Care Insurance (LTCI) Benefits by the Numbers

## **People Covered in Virginia**

250,094

People Covered by LTCI<sup>1</sup>

## **Stand-Alone LTCI Information**

2021

| Total Estimated Claims Paid <sup>1</sup>          | ) |
|---------------------------------------------------|---|
| Number of Claims Opened <sup>1</sup>              | 7 |
| Estimated Average Claim Per Claimant <sup>1</sup> | 7 |