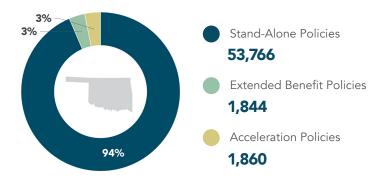

## **Oklahoma**

Long-Term Care Insurance (LTCI) Benefits by the Numbers

## **People Covered in Oklahoma**

57,470

People Covered by LTCI<sup>1</sup>

## **Stand-Alone LTCI Information**