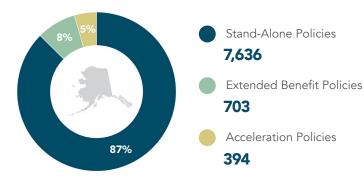

# Alaska

Long-Term Care Insurance (LTCI) Benefits by the Numbers

# **People Covered in Alaska**

8,733

People Covered by LTCI<sup>1</sup>