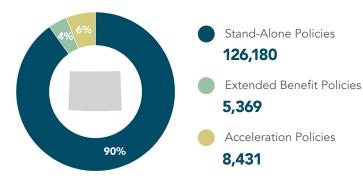

# Colorado

Long-Term Care Insurance (LTCI) Benefits by the Numbers

# **People Covered in Colorado**

139,980

People Covered by LTCI<sup>1</sup>