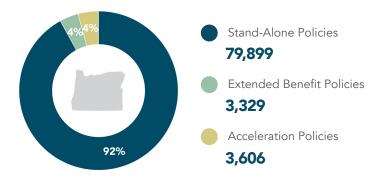

# Oregon

Long-Term Care Insurance (LTCI) Benefits by the Numbers

## **People Covered in Oregon**

86,834

People Covered by LTCI<sup>1</sup>

## **Stand-Alone LTCI Information**

2021

| Total Estimated Claims Paid                       | ) |
|---------------------------------------------------|---|
| Number of Claims Opened <sup>1</sup>              | 2 |
| Estimated Average Claim Per Claimant <sup>1</sup> | 1 |