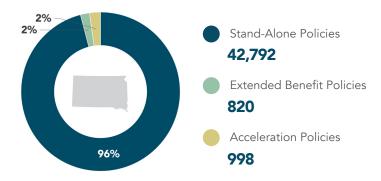

# **South Dakota**

Long-Term Care Insurance (LTCI) Benefits by the Numbers

## **People Covered in South Dakota**

44,610

People Covered by LTCI<sup>1</sup>

## **Stand-Alone LTCI Information**

2021

| Total Estimated Claims Paid <sup>1</sup>          |   |
|---------------------------------------------------|---|
| Number of Claims Opened <sup>1</sup>              | 2 |
| Estimated Average Claim Per Claimant <sup>1</sup> | 5 |