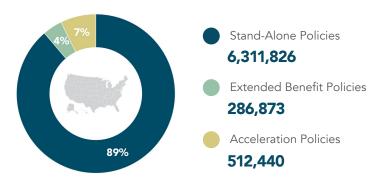

# **Nationwide**

Long-Term Care Insurance (LTCI) Benefits by the Numbers

# **People Covered Nationwide**

7,111,139

People Covered by LTCI<sup>1</sup>