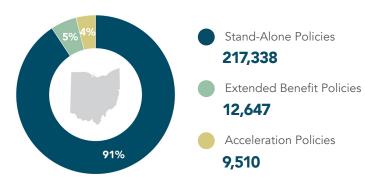

## Ohio

Long-Term Care Insurance (LTCI) Benefits by the Numbers

## **People Covered in Ohio**

239,495

People Covered by LTCI<sup>1</sup>

## **Stand-Alone LTCI Information**