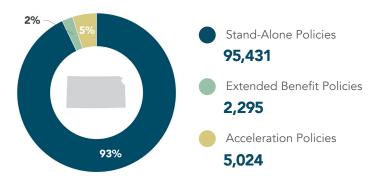

# **Kansas**

Long-Term Care Insurance (LTCI) Benefits by the Numbers

# **People Covered in Kansas**

102,750

People Covered by LTCI<sup>1</sup>

### **Stand-Alone LTCI Information**