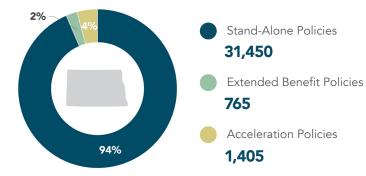

## **North Dakota**

Long-Term Care Insurance (LTCI) Benefits by the Numbers

## **People Covered in North Dakota**

33,620

People Covered by LTCI<sup>1</sup>