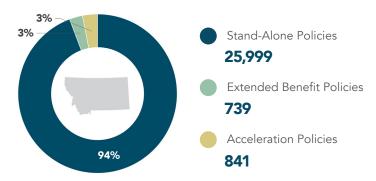

# **Montana**

Long-Term Care Insurance (LTCI) Benefits by the Numbers

# **People Covered in Montana**

27,579

People Covered by LTCI<sup>1</sup>