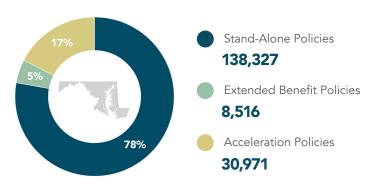

# Maryland

Long-Term Care Insurance (LTCI) Benefits by the Numbers

# **People Covered in Maryland**

177,814

People Covered by LTCI<sup>1</sup>