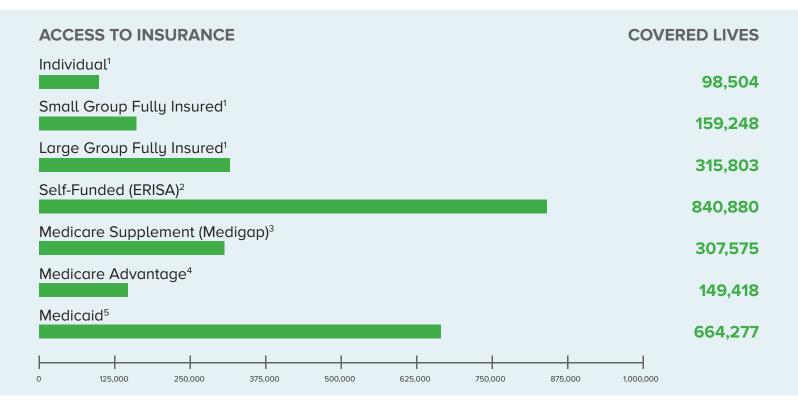

### **Largest Health Plans by Number of Covered Lives**

| Commercial <sup>9</sup>             | Aetna, a CVS<br>Health Company | Medica                           | Medical<br>Associates Health<br>Plans | UnitedHealthcare | Wellmark Blue<br>Cross and Blue<br>Shield |
|-------------------------------------|--------------------------------|----------------------------------|---------------------------------------|------------------|-------------------------------------------|
| Medigap <sup>10</sup>               | Aetna, a CVS<br>Health Company | Medico                           | Mutual Of Omaha                       | UnitedHealthcare | Wellmark Blue<br>Cross and Blue<br>Shield |
| Medicare<br>Advantage <sup>11</sup> | Aetna, a CVS<br>Health Company | Health Alliance<br>Medical Plans | HealthPartners<br>UnityPoint Health   | Humana           | UnitedHealthcare                          |
| Medicaid <sup>5</sup>               | Amerigro                       | oup Iowa (Anthem)                | Iowa Total Care (Centene)             |                  |                                           |