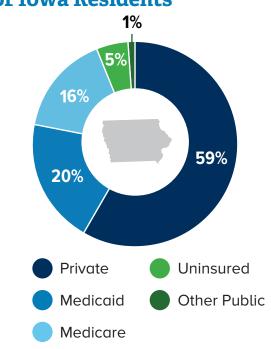

### **Iowa**

### HEALTH INSURANCE BY THE NUMBERS



## Health Insurance Employment in Iowa

#### **EMPLOYEES**

Health Plan Employees<sup>6</sup> 4,094
Insurance-Related Employees<sup>7</sup> 12,847

#### **PAYROLL**

Health Plan Employees<sup>6</sup> \$354,661,000 Insurance-Related Employees<sup>7</sup> \$808,645,000

#### **AVERAGE WAGE**

Health Plan Employees<sup>6</sup> \$86,629
Insurance-Related Employees<sup>7</sup> \$62,944

## Health Insurance Coverage of Iowa Residents<sup>8</sup>



### **Largest Health Plans by Number of Covered Lives**

| Commercial <sup>9</sup>             | Aetna, a CVS<br>Health Company | Medica                           | Medical<br>Associates Health<br>Plans | UnitedHealthcare | Wellmark Blue<br>Cross and Blue<br>Shield |
|-------------------------------------|--------------------------------|----------------------------------|---------------------------------------|------------------|-------------------------------------------|
| Medigap <sup>10</sup>               | Aetna, a CVS<br>Health Company | Medico                           | Mutual Of Omaha                       | UnitedHealthcare | Wellmark Blue<br>Cross and Blue<br>Shield |
| Medicare<br>Advantage <sup>11</sup> | Aetna, a CVS<br>Health Company | Health Alliance<br>Medical Plans |